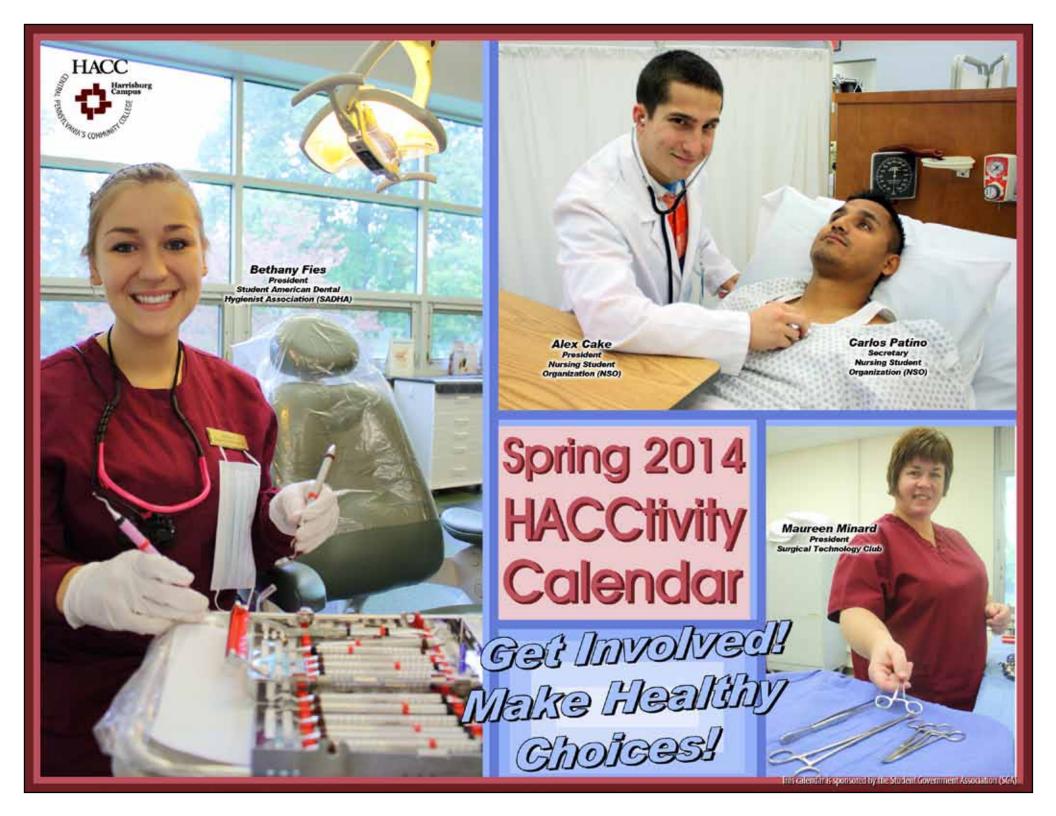

This calendar is a product of the collaborative efforts of the Student Government Association (SGA), Student Programming Board (SPB) and the Office of Student Life & Multicultural Programs. Brent Miller, SGA President, Cooper 106; Ashley Everson, SPB President, Cooper 106A

Jeffrey Fazio, Student Life Director, Cooper 107B; Monica Dixon, Assistant Director, Cooper 107D; Jennifer Jackson, Student Life Secretary, Cooper 107C